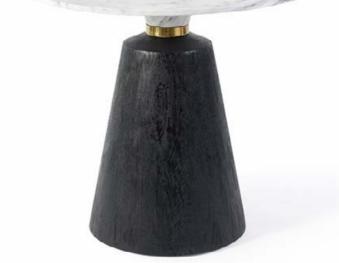

## Side table

#### MATERIALS:

WOOD

#### FINISHES OPTIONS (base):

### SIZE (DxH):

ø45x66cm

- Poly-resin (REACH)

- Oak wood (black)

- Concrete

- Stainless steel 304 with brass coating

- 1 Marble White
- 2 Marble Black
- 3 Marble Beige

\*Other finishes options are available on request, with MOQ of 50pcs

METAL SUPPORT

Side table

- A Stainless steel 304 (brass)
- B Powder coated steel (black)
- 4 Terrazzo