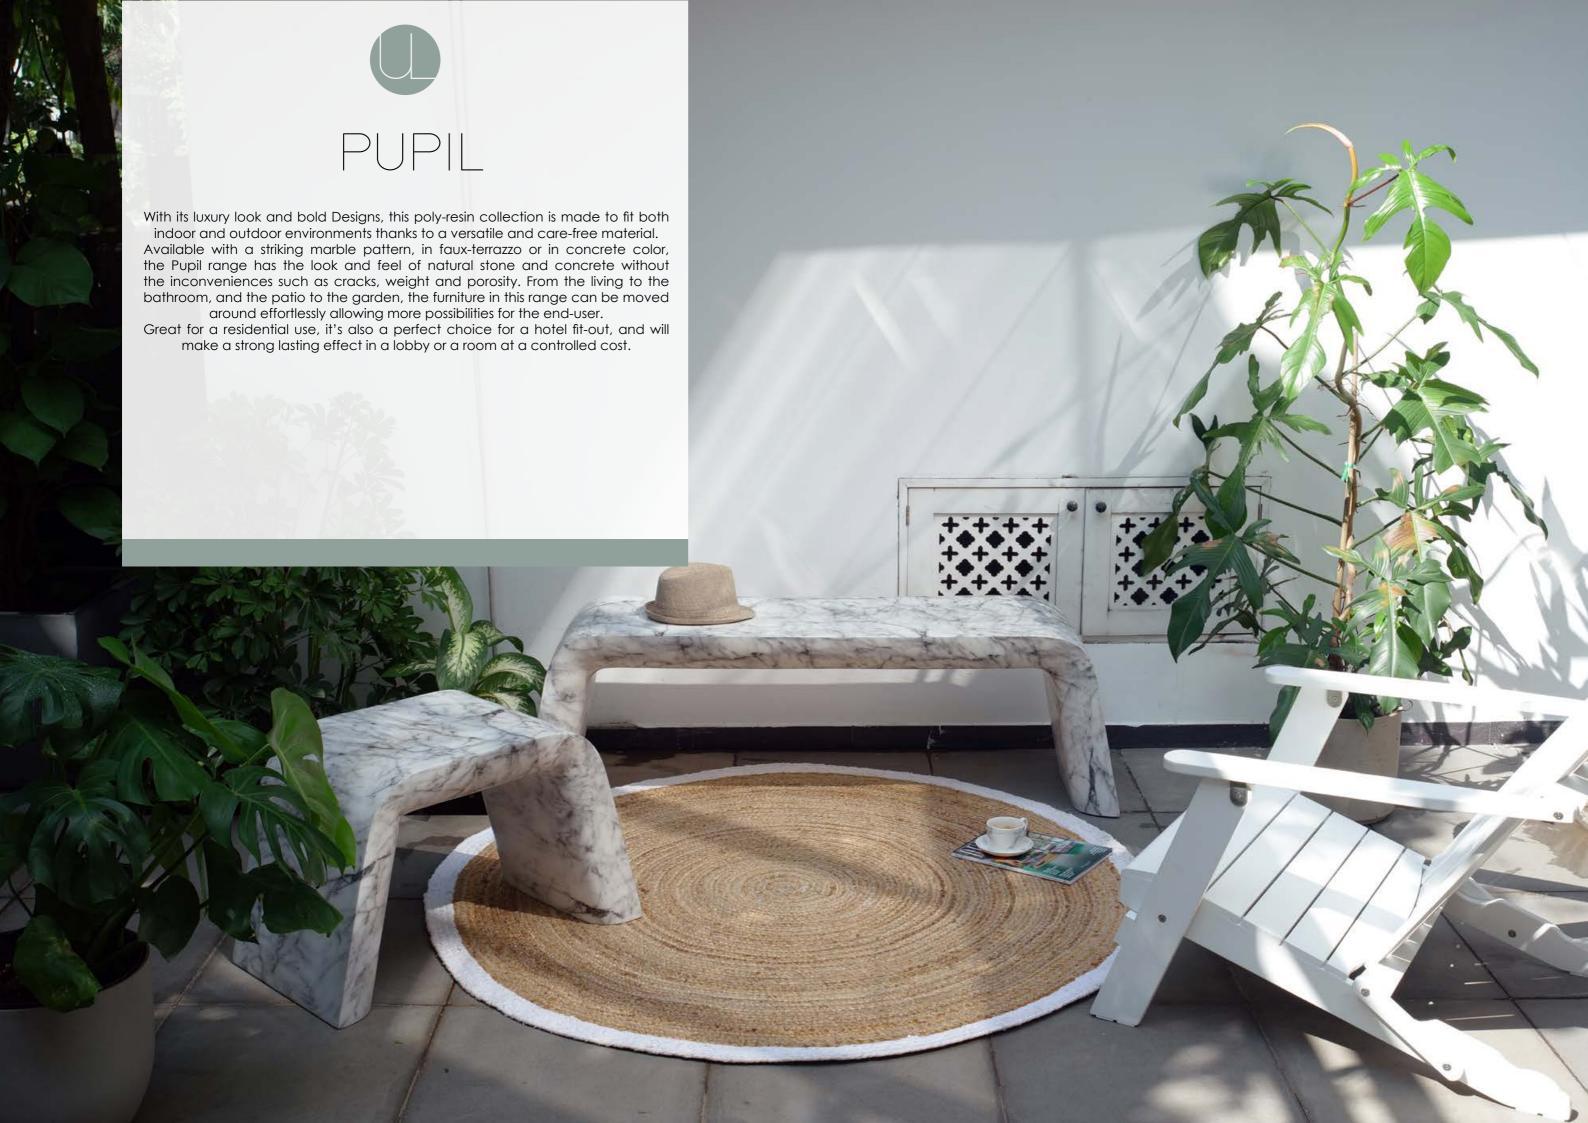

#### FINISHES OPTIONS:

140x40x45cm

- Poly-resin (REACH) - Concrete

\*Other finishes options are available on request, with MOQ of 50pcs

> RESIN FINISHES\*

1 Marble - White

2 Marble - Black

3 Marble - Beige

4 Terrazzo

5 Concrete

## Bench

### SIZE (LxWxH):

70x40x45cm

2 Marble - Black

\*Other finishes options are available on request, with MOQ of 50pcs

Р14

Stool