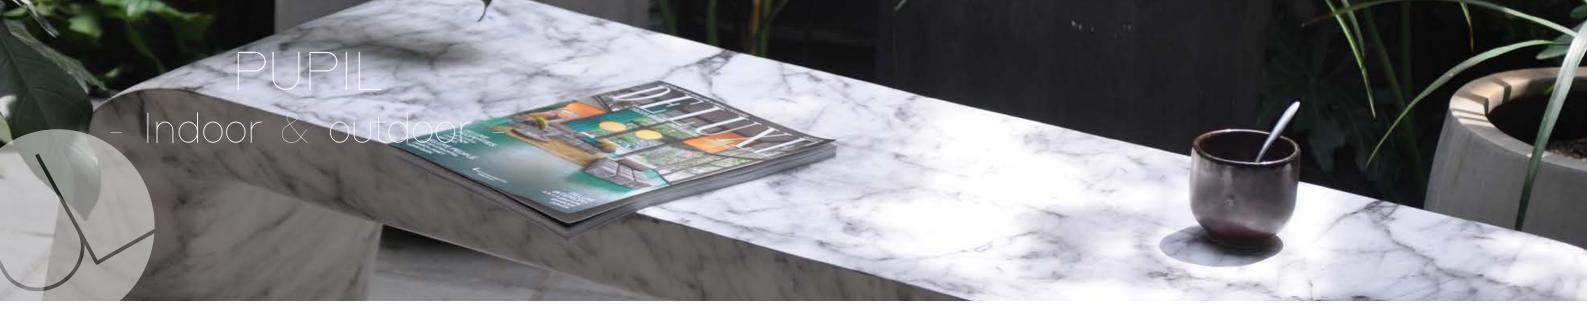

ailable on request, with MOQ of 50pcs





















Р14

Stool



#### MATERIALS:



#### FINISHES OPTIONS:





SIZE (DxH):

ø43x60cm



- Poly-resin (REACH)

- Concrete

\*Other finishes options are available on request, with MOQ of 50pcs

> RESIN FINISHES\*

1 Marble - White

2 Marble - Black

3 Marble - Beige

4 Terrazzo

5 Concrete



## Side table



#### MATERIALS:







WOOD

#### FINISHES OPTIONS (base):













### SIZE (DxH):

ø45x66cm



- Poly-resin (REACH)

- Oak wood (black)

- Concrete

- Stainless steel 304 with brass coating

- 1 Marble White
- 2 Marble Black
- 3 Marble Beige

\*Other finishes options are available on request, with MOQ of 50pcs



METAL SUPPORT

Side table



- A Stainless steel 304 (brass)
- B Powder coated steel (black)
- 4 Terrazzo









#### MATERIALS:





#### FINISHES OPTIONS (base):







#### SIZE (DxH):

ø100x47cm





- Tempered glass (smoked)







- 2 Marble Black
- 3 Marble Beige
- 4 Terrazzo
- 5 Concrete

\*Other finishes options are available on request, with MOQ of 50pcs



## Coffee table

#### MATERIALS:



POLY RESIN





POLY RESIN (wood finish)

#### FINISHES OPTIONS (top):













#### SIZE (DxH):

ø100x75cm





- Concrete
- Oak wood (black) - Stainless steel 304
- with brass coating

#### > RESIN FINISHES\*

- 1 Marble White
- 2 Marble Black
- 3 Marble Beige
- 4 Terrazzo

\*Other finishes options are available on request, with MOQ of 50pcs



## Dining table

METAL FEATURE

A Stainless steel 304 (brass)

B Powder coated steel (black)





## $CONT \wedge CT$

## How to reach us?

Our showroom