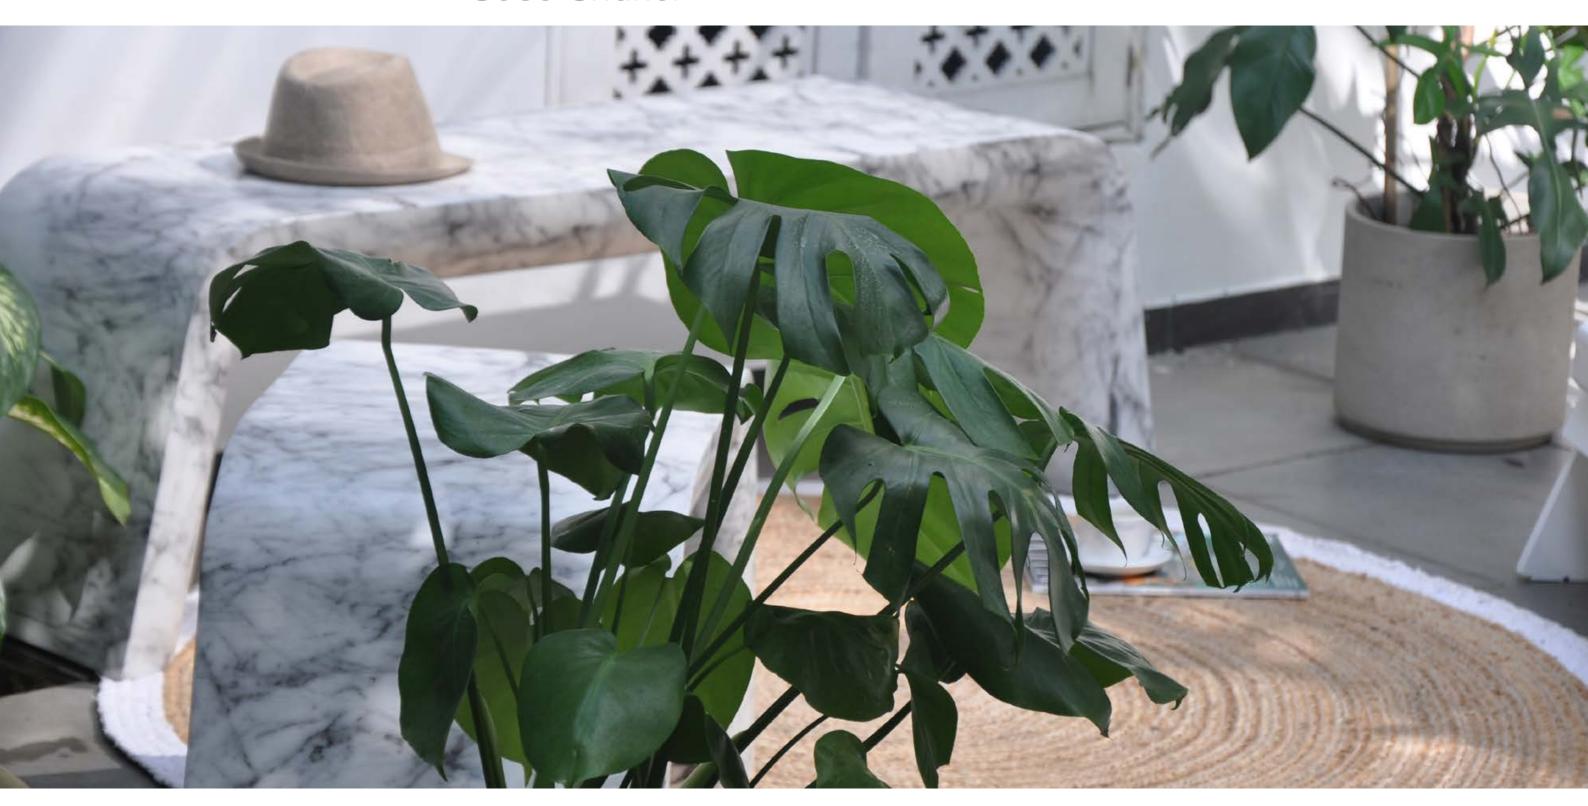

## Bench

### SIZE (LxWxH):

70x40x45cm

2 Marble - Black

\*Other finishes options are available on request, with MOQ of 50pcs

Р14

Stool