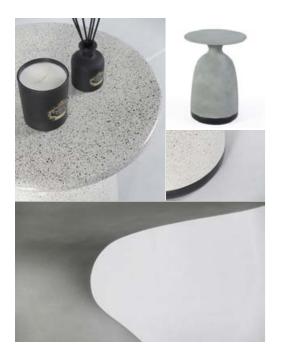

## Side table

#### MATERIALS:

WOOD

#### FINISHES OPTIONS (base):

### SIZE (DxH):

ø45x66cm

- Poly-resin (REACH)

- Oak wood (black)

- Concrete

- Stainless steel 304 with brass coating

- 1 Marble White
- 2 Marble Black
- 3 Marble Beige

\*Other finishes options are available on request, with MOQ of 50pcs

METAL SUPPORT

Side table

- A Stainless steel 304 (brass)
- B Powder coated steel (black)
- 4 Terrazzo