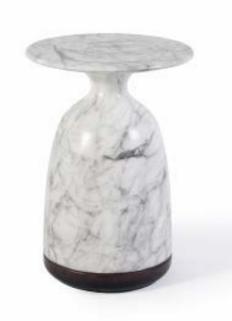

## Side table

#### MATERIALS:

WOOD

#### FINISHES OPTIONS (base):

### SIZE (DxH):

ø45x66cm

- Poly-resin (REACH)

- Oak wood (black)

- Concrete

- Stainless steel 304 with brass coating

- 1 Marble White
- 2 Marble Black
- 3 Marble Beige

\*Other finishes options are available on request, with MOQ of 50pcs

METAL SUPPORT

Side table

- A Stainless steel 304 (brass)
- B Powder coated steel (black)
- 4 Terrazzo