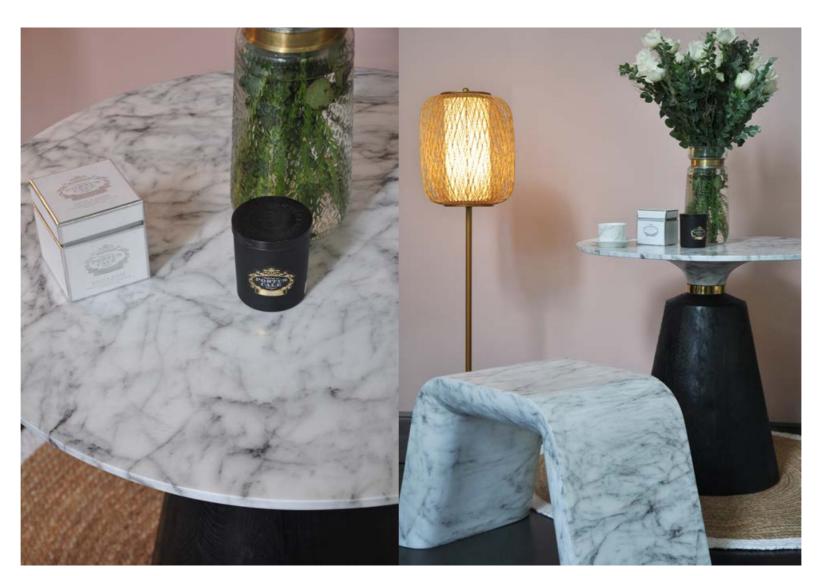

100% of the wood we use in production is imported and comes from sustainable forests. Our Oak and Walnut are FSC hardwoods, from US logs in the highest grade. Our stone tops come from Grece and Italy, our Porcelain tops are from Spain, and our Leather is 100% Italian.

#### FINISHES OPTIONS:

140x40x45cm

- Poly-resin (REACH) - Concrete

\*Other finishes options are available on request, with MOQ of 50pcs

> RESIN FINISHES\*

1 Marble - White

2 Marble - Black

3 Marble - Beige

4 Terrazzo

5 Concrete

### SIZE (DxH):

ø45x66cm

- Poly-resin (REACH)

- Oak wood (black)

- Concrete

- Stainless steel 304 with brass coating

- 1 Marble White
- 2 Marble Black
- 3 Marble Beige

\*Other finishes options are available on request, with MOQ of 50pcs