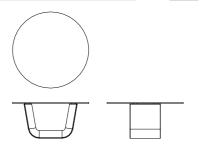

#### MATERIALS:

#### FINISHES OPTIONS:

140x40x45cm

- Poly-resin (REACH) - Concrete

\*Other finishes options are available on request, with MOQ of 50pcs

> RESIN FINISHES\*

1 Marble - White

2 Marble - Black

3 Marble - Beige

4 Terrazzo

5 Concrete