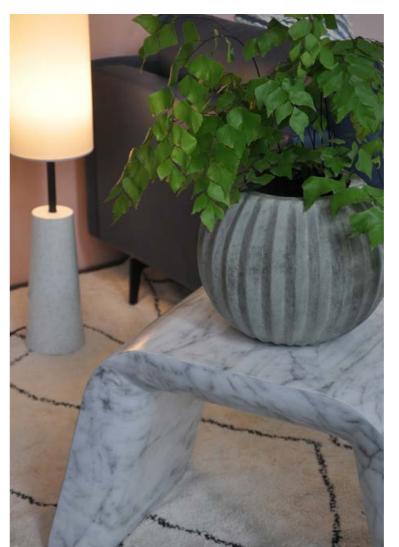

## Side table

#### MATERIALS:

WOOD

### SIZE (DxH):

ø45x66cm

- Poly-resin (REACH)

- Oak wood (black)

- Concrete

- Stainless steel 304 with brass coating

- 1 Marble White
- 2 Marble Black
- 3 Marble Beige

\*Other finishes options are available on request, with MOQ of 50pcs