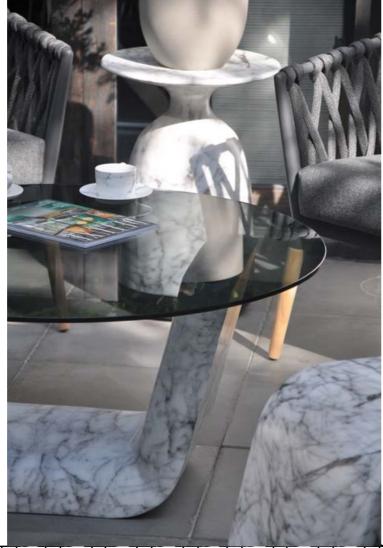

## Coffee table

#### MATERIALS:

POLY RESIN

POLY RESIN (wood finish)

#### FINISHES OPTIONS (top):

#### SIZE (DxH):

ø100x75cm

- Concrete
- Oak wood (black) - Stainless steel 304
- with brass coating

#### > RESIN FINISHES\*

- 1 Marble White
- 2 Marble Black
- 3 Marble Beige
- 4 Terrazzo

\*Other finishes options are available on request, with MOQ of 50pcs