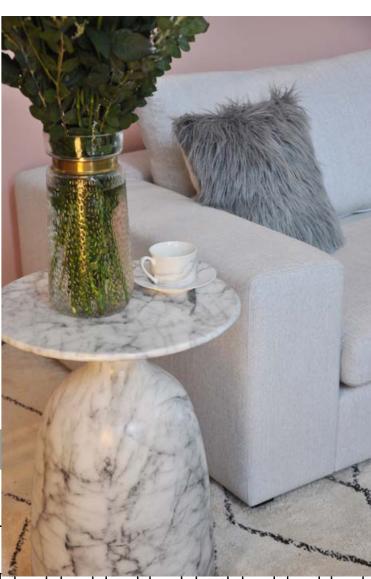

## Side table

#### MATERIALS:

WOOD

### SIZE (DxH):

ø45x66cm

- Poly-resin (REACH)

- Oak wood (black)

- Concrete

- Stainless steel 304 with brass coating

- 1 Marble White
- 2 Marble Black
- 3 Marble Beige

\*Other finishes options are available on request, with MOQ of 50pcs