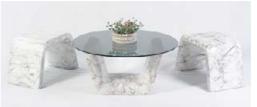

## Coffee table

#### MATERIALS:

POLY RESIN

POLY RESIN (wood finish)

#### FINISHES OPTIONS (top):

#### SIZE (DxH):

ø100x75cm

- Concrete
- Oak wood (black) - Stainless steel 304
- with brass coating

#### > RESIN FINISHES\*

- 1 Marble White
- 2 Marble Black
- 3 Marble Beige
- 4 Terrazzo

\*Other finishes options are available on request, with MOQ of 50pcs