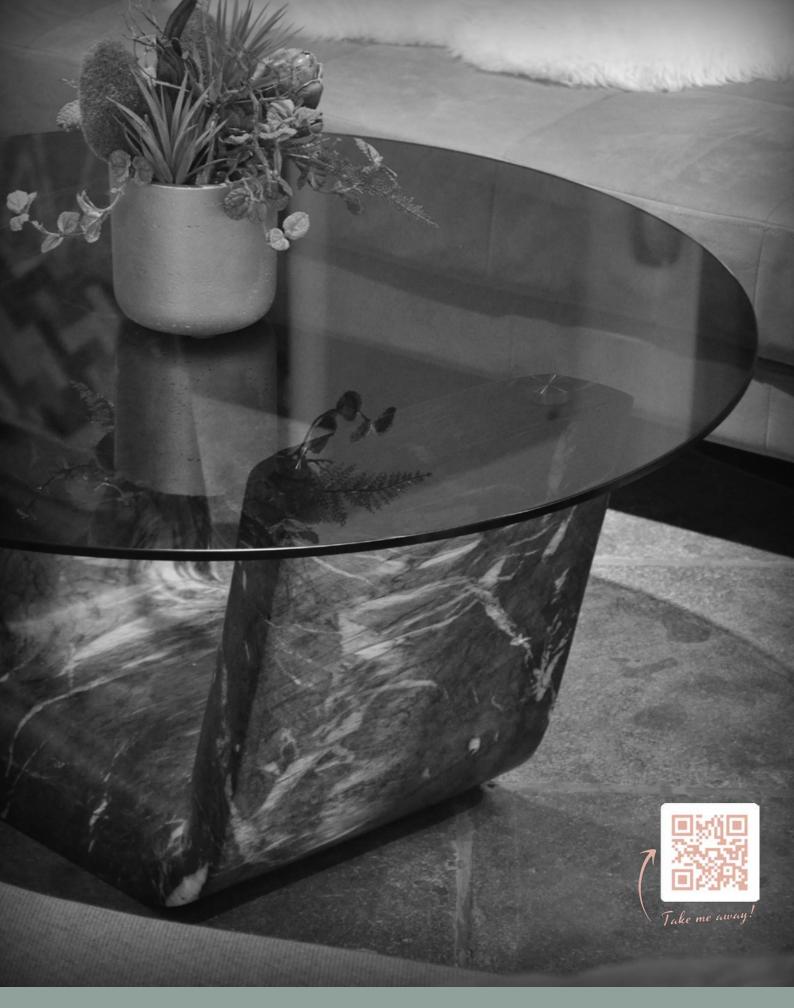

## Coffee table

#### MATERIALS:

POLY RESIN

POLY RESIN (wood finish)

#### FINISHES OPTIONS (top):

#### SIZE (DxH):

ø100x75cm

- Concrete
- Oak wood (black) - Stainless steel 304
- with brass coating

#### > RESIN FINISHES\*

- 1 Marble White
- 2 Marble Black
- 3 Marble Beige
- 4 Terrazzo

\*Other finishes options are available on request, with MOQ of 50pcs