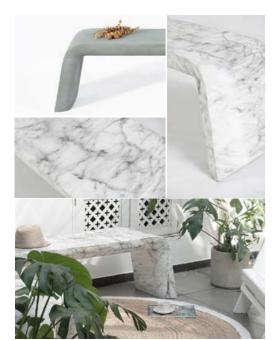

## Bench

#### MATERIALS:

POLY RESIN

### SIZE (LxWxH):

70x40x45cm

2 Marble - Black

\*Other finishes options are available on request, with MOQ of 50pcs

Р14

Stool