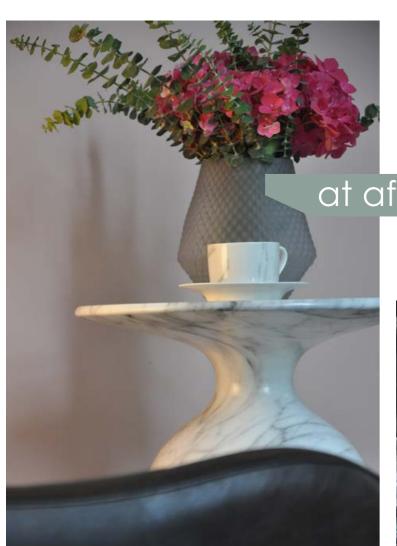

## Side table

#### MATERIALS:

WOOD

#### FINISHES OPTIONS (base):

### SIZE (DxH):

ø45x66cm

- Poly-resin (REACH)

- Oak wood (black)

- Concrete

- Stainless steel 304 with brass coating

- 1 Marble White
- 2 Marble Black
- 3 Marble Beige

\*Other finishes options are available on request, with MOQ of 50pcs