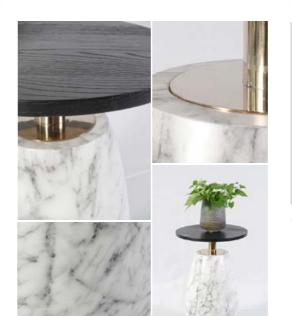

## Side table

#### MATERIALS:

WOOD

#### FINISHES OPTIONS (base):

### SIZE (DxH):

ø45x66cm

- Poly-resin (REACH)

- Oak wood (black)

- Concrete

- Stainless steel 304 with brass coating

- 1 Marble White
- 2 Marble Black
- 3 Marble Beige

\*Other finishes options are available on request, with MOQ of 50pcs

METAL SUPPORT

Side table

- A Stainless steel 304 (brass)
- B Powder coated steel (black)
- 4 Terrazzo