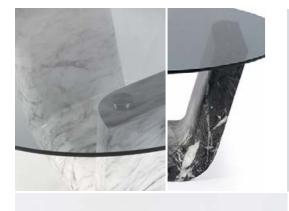

#### MATERIALS:

#### FINISHES OPTIONS (base):

#### SIZE (DxH):

ø100x47cm

- Tempered glass (smoked)

- 2 Marble Black
- 3 Marble Beige
- 4 Terrazzo
- 5 Concrete

\*Other finishes options are available on request, with MOQ of 50pcs