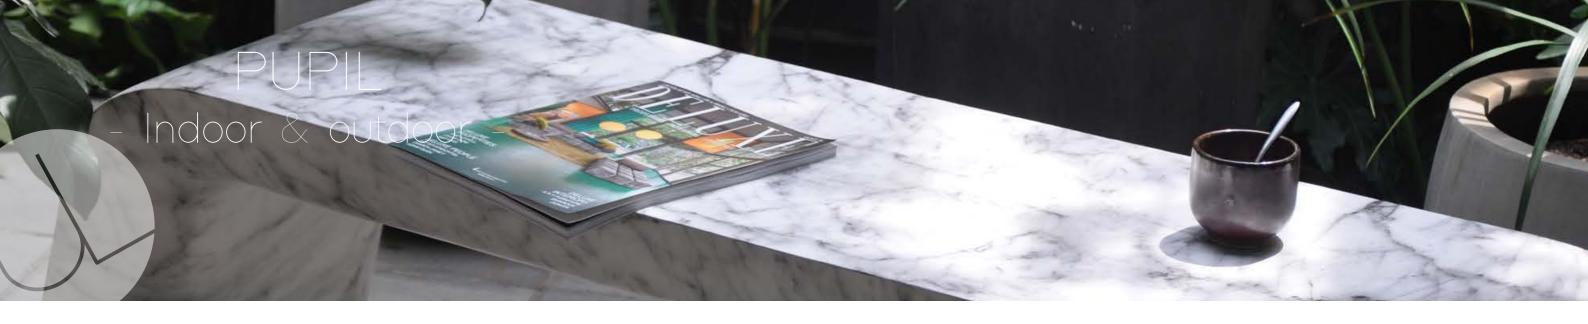

## Side table

### SIZE (DxH):

ø45x66cm

- Poly-resin (REACH)

- Oak wood (black)

- Concrete

- Stainless steel 304 with brass coating

- 1 Marble White
- 2 Marble Black
- 3 Marble Beige

\*Other finishes options are available on request, with MOQ of 50pcs