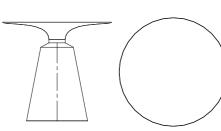

## Side table

#### MATERIALS:

WOOD

### SIZE (DxH):

ø45x66cm

- Poly-resin (REACH)

- Oak wood (black)

- Concrete

- Stainless steel 304 with brass coating

- 1 Marble White
- 2 Marble Black
- 3 Marble Beige

\*Other finishes options are available on request, with MOQ of 50pcs