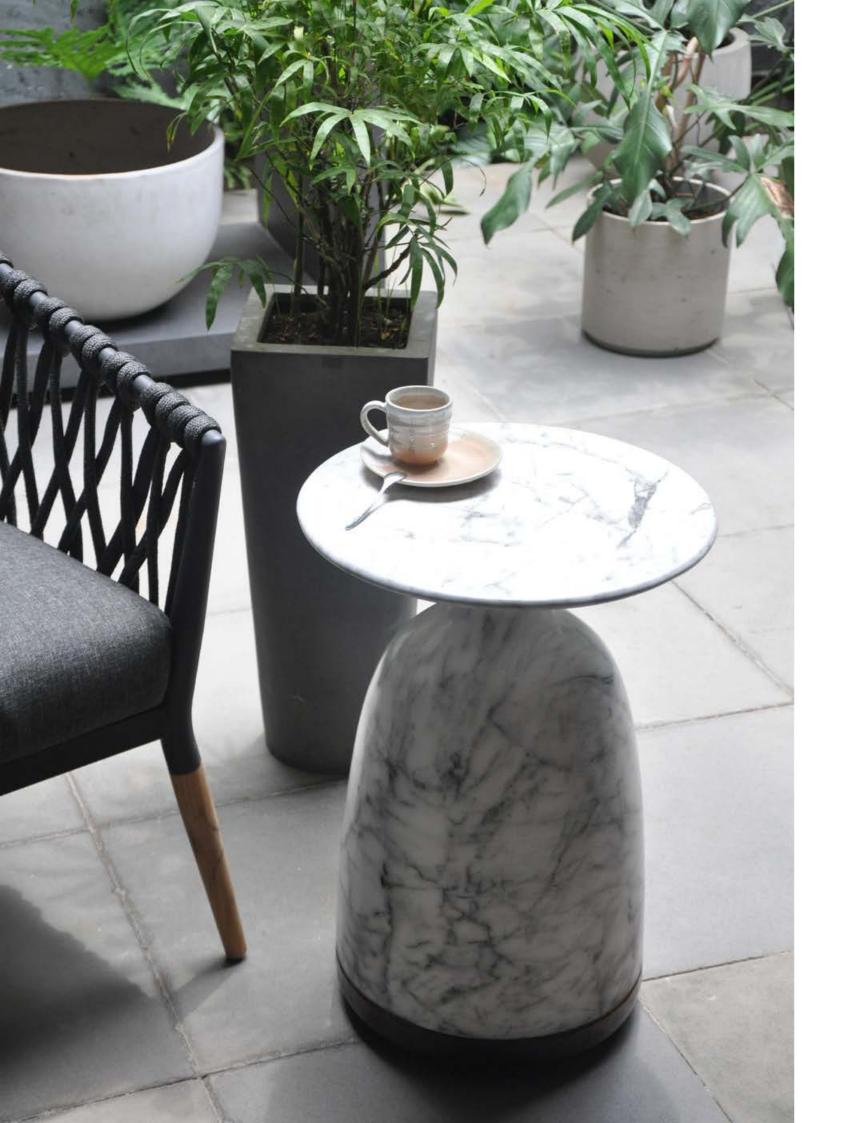

## Side table

#### MATERIALS:

WOOD

#### FINISHES OPTIONS (base):

### SIZE (DxH):

ø45x66cm

- Poly-resin (REACH)

- Oak wood (black)

- Concrete

- Stainless steel 304 with brass coating

- 1 Marble White
- 2 Marble Black
- 3 Marble Beige

\*Other finishes options are available on request, with MOQ of 50pcs

METAL SUPPORT

Side table

- A Stainless steel 304 (brass)
- B Powder coated steel (black)
- 4 Terrazzo