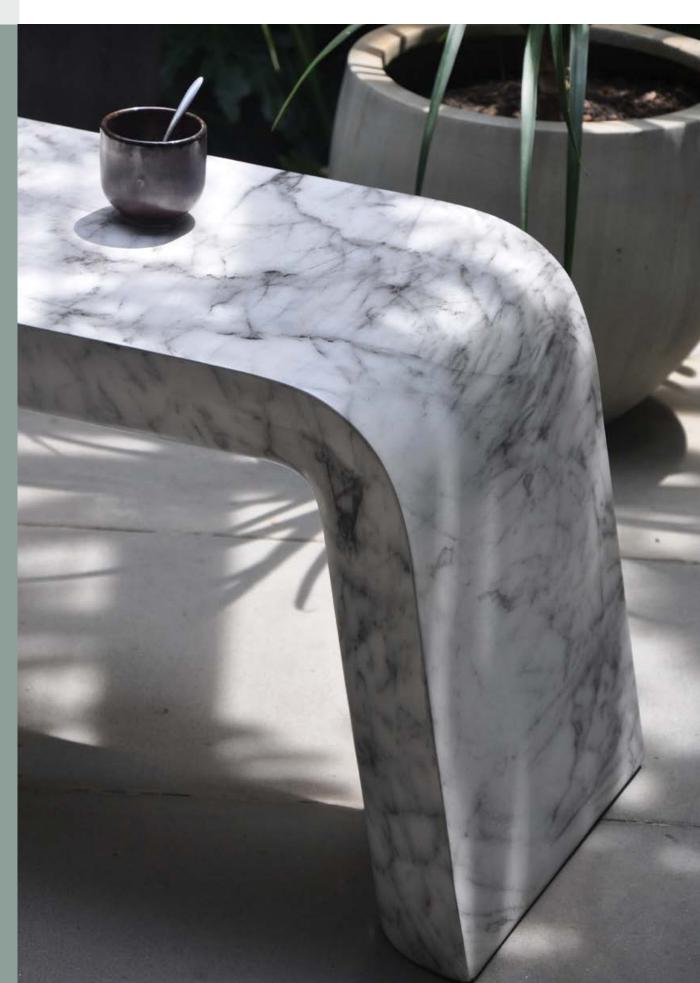

## Bench

#### MATERIALS:

POLY RESIN

#### FINISHES OPTIONS:

### SIZE (LxWxH):

70x40x45cm

2 Marble - Black

\*Other finishes options are available on request, with MOQ of 50pcs

Р14

Stool