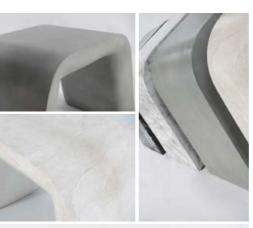

#### MATERIALS:

#### FINISHES OPTIONS:

140x40x45cm

- Poly-resin (REACH) - Concrete

\*Other finishes options are available on request, with MOQ of 50pcs

> RESIN FINISHES\*

1 Marble - White

2 Marble - Black

3 Marble - Beige

4 Terrazzo

5 Concrete