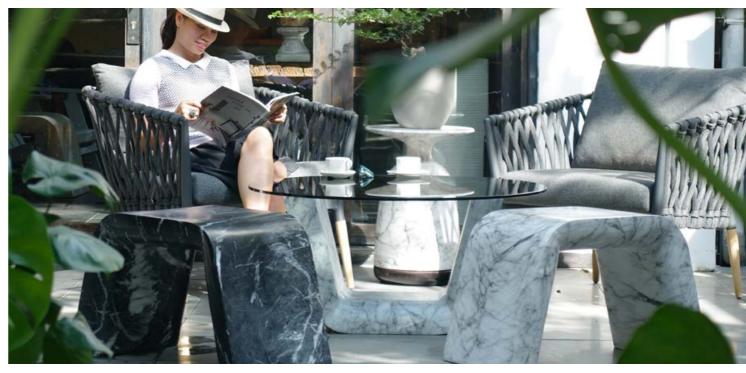

## Coffee table

#### MATERIALS:

POLY RESIN

POLY RESIN (wood finish)

#### FINISHES OPTIONS (top):

#### SIZE (DxH):

ø100x75cm

- Concrete
- Oak wood (black) - Stainless steel 304
- with brass coating

#### > RESIN FINISHES\*

- 1 Marble White
- 2 Marble Black
- 3 Marble Beige
- 4 Terrazzo

\*Other finishes options are available on request, with MOQ of 50pcs

## Dining table

METAL FEATURE

A Stainless steel 304 (brass)

B Powder coated steel (black)