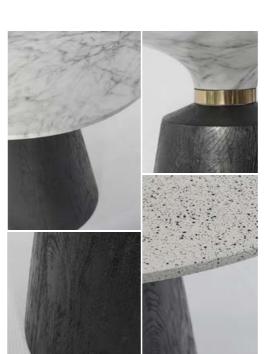

## Side table

#### MATERIALS:

WOOD

#### FINISHES OPTIONS (base):

### SIZE (DxH):

ø45x66cm

- Poly-resin (REACH)

- Oak wood (black)

- Concrete

- Stainless steel 304 with brass coating

- 1 Marble White
- 2 Marble Black
- 3 Marble Beige

\*Other finishes options are available on request, with MOQ of 50pcs

METAL SUPPORT

Side table

- A Stainless steel 304 (brass)
- B Powder coated steel (black)
- 4 Terrazzo